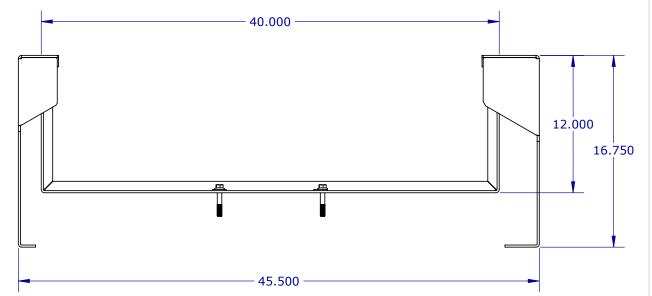

# **2020 FORD INTERCEPTOR 12" PURSUIT SERIES BRACKETS**

PDU, BRKT, FIU, 12"H FRONT LEG

Fits 2020+ Ford Interceptor PDU-FIU-12-BR2020

## **STANDARDS:**

• 12"H

ITEM NO.

3

4

5

**PART NUMBER** 

4000992