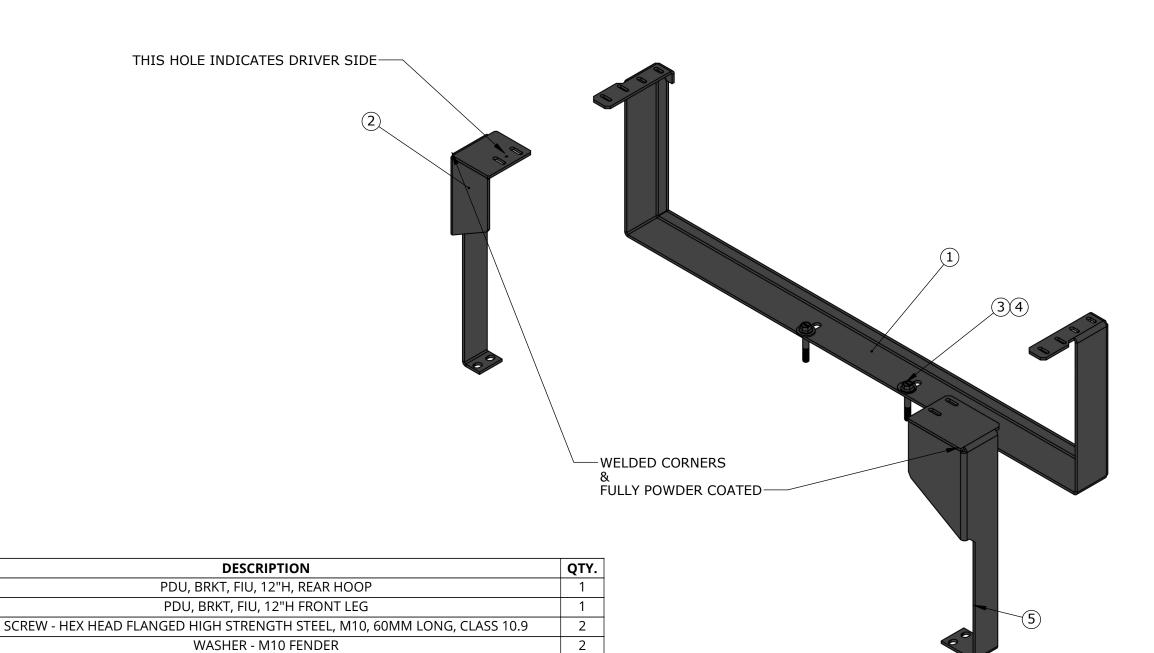

# **2020 FORD INTERCEPTOR 12" PURSUIT SERIES BRACKETS**

PDU, BRKT, FIU, 12"H FRONT LEG

Fits 2020+ Ford Interceptor PDU-FIU-12-BR2020

## **STANDARDS:**

• 12"H

ITEM NO.

3

4

5

**PART NUMBER** 

4000992

4000994

1353855

1229433

4000993

Powder coat black

1

**T** 315.595.3300 **W** opspublicsafety.com

PART NO. PDU-FIU-12-BR2020

**DESCRIPTION** ASSY, PDU MOUNTING KIT, 12"H FIU, 2020+

|          | NAME | DATE      |
|----------|------|-----------|
| DRAWN BY | VSi  | 6/30/2020 |
| REV BY   |      | 5/27/2019 |
| APPVD BY | VK   | 6/30/2020 |