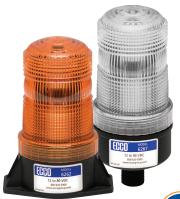

#### **Models**

| PART NO. | MOUNT     | WIRE EXIT | LENS COLOR OPTIONS | LED COLOR |
|----------|-----------|-----------|--------------------|-----------|
| 6262X    | 2 Bolt    | Side      | A B C R G          | С         |
| 6263A    | 2 Bolt    | Bottom    | A                  | С         |
| 6267X    | 1/2" Pipe |           | A B C R G          | С         |

Replace X in part number with desired color: A=amber, B = blue, C = clear, G=green, R=red