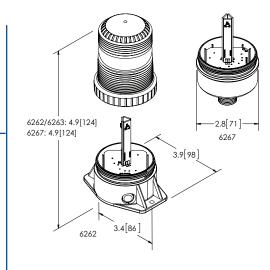

#### **Models**

| PART NO. | MOUNT     | WIRE EXIT | LENS COLOR OPTIONS | LED COLOR |
|----------|-----------|-----------|--------------------|-----------|
| 6262X    | 2 Bolt    | Side      | A B C R G          | С         |
| 6263A    | 2 Bolt    | Bottom    | A                  | С         |
| 6267X    | 1/2" Pipe |           | A B C R G          | С         |