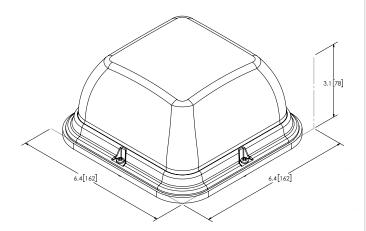

| VOLTS   AMPS   | 12-24V   6.14A                                                                                                                                                                                     |  |  |
|----------------|----------------------------------------------------------------------------------------------------------------------------------------------------------------------------------------------------|--|--|
| DIMS           | 3.1" H x 6.4" L x 6.4" D   78mm H x 162mm L x 162mm D                                                                                                                                              |  |  |
| FLASH PATTERNS | 15                                                                                                                                                                                                 |  |  |
| CERTS          | CLASS I (SAE J845), CA T13, NFPA, R10, IP67, R0HS                                                                                                                                                  |  |  |
| DETAILS        | <ul> <li>Cruise function and hi/lo intensity</li> <li>Polycarbonate lens and aluminum base</li> <li>Top-side warning light</li> <li>Temperature Range: -22°F to +122°F (-30°C to +50°C)</li> </ul> |  |  |
| REPLACE        | " $\_$ " with A = Amber, B = Blue, R = Red                                                                                                                                                         |  |  |
| ADD            | "-VM" mounting extension to end of model for vacuum-magnet mount                                                                                                                                   |  |  |