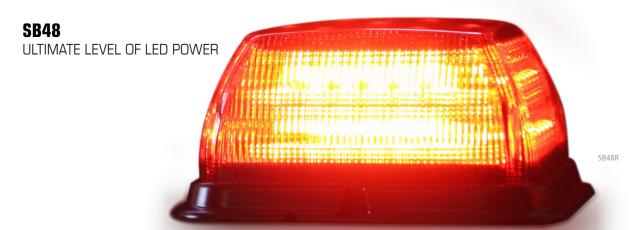

The low-profile SB48 LED beacon delivers a powerful warning signal beyond 360° of coverage. Ideal for airport operations, the beacon includes an array of LEDs on top that deliver NFPA-compliant output to boost visibility in dynamic environments. Multiple mounting options are available and installation is a snap. Features include 18 flash patterns including a steady burn capability, cruise function, hi/low intensity modes, a tough polycarbonate lens and a rugged aluminum base.