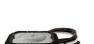

The low-profile SB48 LED beacon delivers a powerful warning signal beyond 360° of coverage. Ideal for airport operations, the beacon includes an array of LEDs on top that deliver NFPA-compliant output to boost visibility in dynamic environments. Multiple mounting options are available and installation is a snap. Features include 18 flash patterns including a steady burn capability, cruise function, hi/low intensity modes, a tough polycarbonate lens and a rugged aluminum base.

| VOLTS   AMPS   | 12-24V   6.14A                                                                                                                                                                                     |  |  |
|----------------|----------------------------------------------------------------------------------------------------------------------------------------------------------------------------------------------------|--|--|
| DIMS           | 3.1" H x 6.4" L x 6.4" D   78mm H x 162mm L x 162mm D                                                                                                                                              |  |  |
| FLASH PATTERNS | 15                                                                                                                                                                                                 |  |  |
| CERTS          | CLASS I (SAE J845), CA T13, NFPA, R10, IP67, R0HS                                                                                                                                                  |  |  |
| DETAILS        | <ul> <li>Cruise function and hi/lo intensity</li> <li>Polycarbonate lens and aluminum base</li> <li>Top-side warning light</li> <li>Temperature Range: -22°F to +122°F (-30°C to +50°C)</li> </ul> |  |  |
| REPLACE        | " $\_$ " with A = Amber, B = Blue, R = Red                                                                                                                                                         |  |  |
| ADD            | "-VM" mounting extension to end of model for vacuum-magnet mount                                                                                                                                   |  |  |

|  | MODEL   | MOUNT        | ТҮРЕ   | LENS    | ILLUMINATION COLORS |
|--|---------|--------------|--------|---------|---------------------|
|  | SB48    | 4 Bolt or VM | Single | A, B, R | A, B, R             |
|  | SB48C _ | 4 Bolt or VM | Single | C       | A, B, R             |